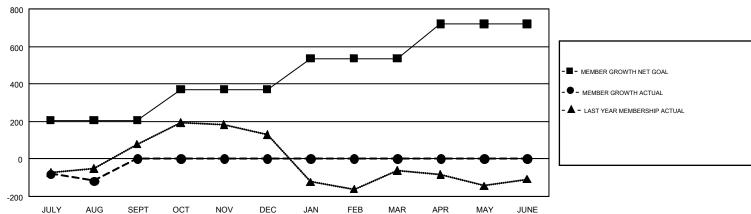

## GMT Constitutional Area 6-Afr, Group I

GMT: BASSEY EDEM

REPORT DOES NOT INCLUDE CLUBS IN UNDISTRICTED AREAS.

| Clubs         |               |             |               | Members               |                           |                         |                                                    |  |
|---------------|---------------|-------------|---------------|-----------------------|---------------------------|-------------------------|----------------------------------------------------|--|
|               | RESULTS FO    | R 2017-2018 |               | RESULTS FOR 2017-2018 |                           |                         |                                                    |  |
| QUARTER       | NEW CLUB GOAL | NEW CLUBS   | DROPPED CLUBS | QUARTER               | MEMBER GROWTH NET<br>GOAL | MEMBER GROWTH<br>ACTUAL | DROPPED<br>MEMBERS ACTUAL<br>(including transfers) |  |
| JULY/AUG/SEPT | 6             | 1           | 8             | JULY/AUG/SEPT         | 205                       | 199                     | 317                                                |  |
| OCT/NOV/DEC   | 5             | 0           | 0             | OCT/NOV/DEC           | 165                       | 0                       | 0                                                  |  |
| JAN/FEB/MAR   | 5             | 0           | 0             | JAN/FEB/MAR           | 165                       | 0                       | 0                                                  |  |
| APR/MAY/JUNE  | 5             | 0           | 0             | APR/MAY/JUNE          | 185                       | 0                       | 0                                                  |  |

## GOALS AND ACTUAL MEMBERS CUMULATIVE

| DROPPED CLUBS: 8  DROPPED MEMBERS |     | 49 CLUBS OF 271 ADDED 1 OR MORE<br>NEW MEMBERS | GENDER DISTE<br>MALE<br>FEMALE  | 3,712 (61.97%)<br>2,278 (38.03%) | •   |  |
|-----------------------------------|-----|------------------------------------------------|---------------------------------|----------------------------------|-----|--|
| DECEASED                          | 3   | CLICK HERE FOR CUMULATIVE                      | TOTAL FAMILY UNIT MEMBERS       |                                  | 334 |  |
| CLUB CANCELLED 142 OTHER 172      |     | MEMBERSHIP DATA                                | FAMILY MEMBERS PAYING HALF DUES |                                  | 470 |  |
|                                   |     |                                                |                                 |                                  | 179 |  |
| TOTAL                             | 317 |                                                |                                 |                                  |     |  |