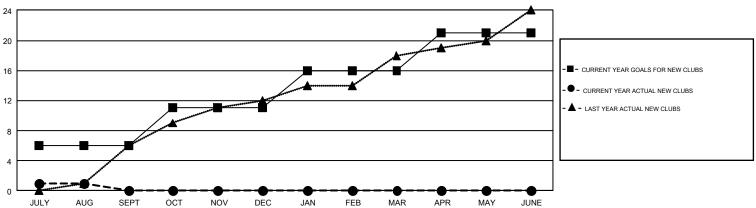

## GMT Constitutional Area 6-Afr, Group I

GMT: BASSEY EDEM

REPORT DOES NOT INCLUDE CLUBS IN UNDISTRICTED AREAS.

| Clubs         |               |             |               | Members               |                           |                         |                                                    |  |
|---------------|---------------|-------------|---------------|-----------------------|---------------------------|-------------------------|----------------------------------------------------|--|
|               | RESULTS FO    | R 2017-2018 |               | RESULTS FOR 2017-2018 |                           |                         |                                                    |  |
| QUARTER       | NEW CLUB GOAL | NEW CLUBS   | DROPPED CLUBS | QUARTER               | MEMBER GROWTH NET<br>GOAL | MEMBER GROWTH<br>ACTUAL | DROPPED<br>MEMBERS ACTUAL<br>(including transfers) |  |
| JULY/AUG/SEPT | 6             | 1           | 8             | JULY/AUG/SEPT         | 205                       | 199                     | 317                                                |  |
| OCT/NOV/DEC   | 5             | 0           | 0             | OCT/NOV/DEC           | 165                       | 0                       | 0                                                  |  |
| JAN/FEB/MAR   | 5             | 0           | 0             | JAN/FEB/MAR           | 165                       | 0                       | 0                                                  |  |
| APR/MAY/JUNE  | 5             | 0           | 0             | APR/MAY/JUNE          | 185                       | 0                       | 0                                                  |  |

## GOALS AND ACTUAL NEW CLUBS CUMULATIVE